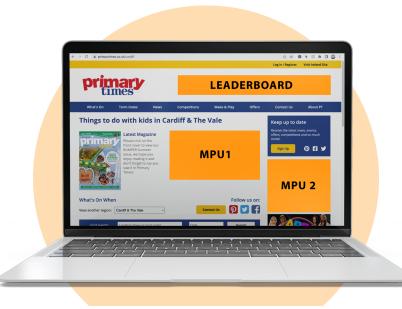

#### Leaderboard + extras\*

W 728px x H 90px

Per month Leaderboard advertising (see image, left), plus a range of extras – see right.

#### MPU 1 + extras\*

Per month W 435px x 245px (see image, left) Large Mid Page Unit advertising (see image, left), plus a range of extras – see right.

#### MPU 2 + extras\*

W 300px x 250px (see image, left) Per month Medium Mid Page Unit advertising (see image, left), plus a range of extras – see right.