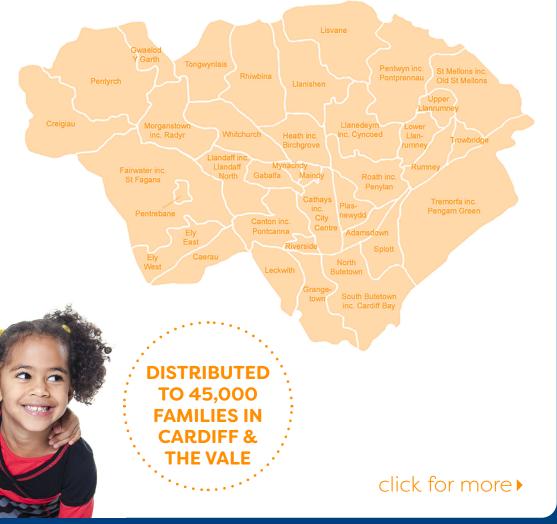

# **Primary Times Distribution**

Distribution areas in Cardiff: Birchgrove, Canton, Cardiff Central, Cardiff Bay, Creigiau, Coryton, Cyncoed, Danescourt, Ely, Fairwater, Grangetown, Gwaelod y Garth, Heath, Lakeside, Lisvane, Llandaff, Llanedeyrn, Llanishen, Llanrumney, Pentwyn, Pentyrch, Radyr, Rhiwbina, Roath, Rumney, Splott, St. Mellons, Taffs Well, Tremorfa, Trowbridge, Victoria Park, Whitchurch.

#### Distribution areas in the Vale of Glamorgan:

Barry, Colwinston, Cowbridge, Dinas Powys, Llancarfan, Llandough, Llanfair, Llangan, Llantwit Major, Nottage, Penarth, Pendoylan, Peterston Super Ely, Rhoose, St Athan, St Brides Major, St Nicholas, Sully, Wenvoe, Wick.