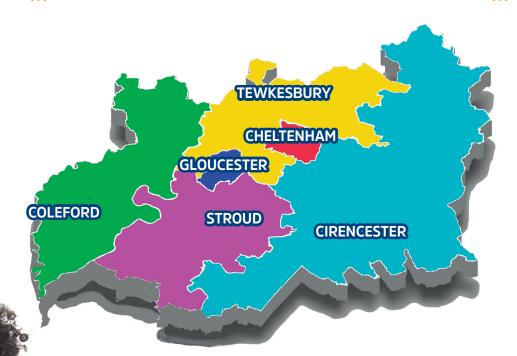

## **Primary Times Distribution**

Distribution areas in Gloucestershire: Tewkesbury,
Blockley, Moreton-in-Marsh, Winchcombe, Newent,
Prestbury, Guiting Power, Stow-on-the-Wold, Bourtonon-the-Water, Cheltenham, Charlton Kings, Churchdown
Gloucester, Mitcheldean, Forest of Dean, Cinderford,
Quedgeley, Hardwicke, Northleach, Cotswolds AONB,
Bibury, Painswick, Whitminster, Cinderford, Coleford,
Parkend, Whitminster, Painswick, Stroud, Bibury,
Fairford, Cirencester, Nailsworth, Lydney, St Briavels,
Dursley, Kemble, South Cerney, Tetbury,
Wotton-under-Edge, Westonbirt.