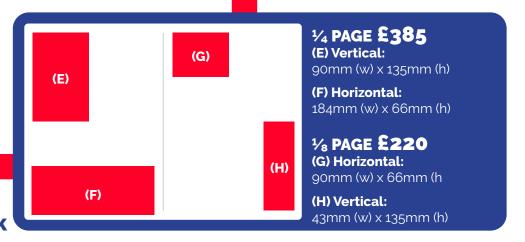

#### **FILE FORMATS**

We prefer high resolution PDFs with all colours set to CMYK and all fonts embedded. We can also use TIFF and JPEG files (CMYK, 300dpi). We can't accept Word, Publisher or Powerpoint files.