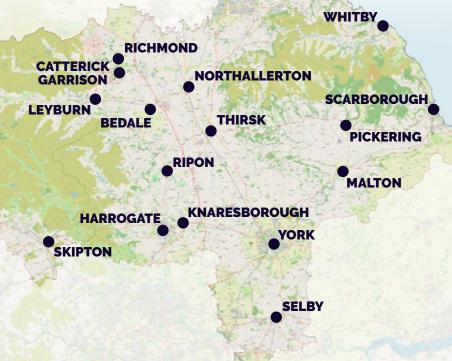

## PRIMARY TIMES DISTRIBUTION

Our distribution ensures comprehensive coverage across North Yorkshire:

- Skipton
- Richmond
- Northallerton
- Bedale
- Leyburn
- Catterick Garrison
- Harrogate
- Ripon
- Knaresborough
- York
- Scarborough
- Malton
- Pickering
- Whitby
- Thirsk
- Selby