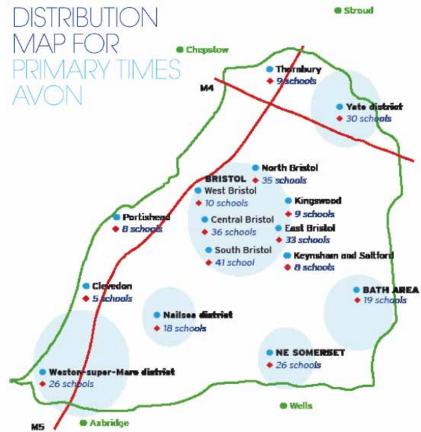

### **Primary Times Distribution**

Primary Times in Avon is distributed to primary schools and libraries in the following districts:

- Bath
- NE Somerset
- Bristol
- Weston-super-Mare
- Nailsea
- Yate

DISTRIBUTED TO 58,189 AVON FAMILIES