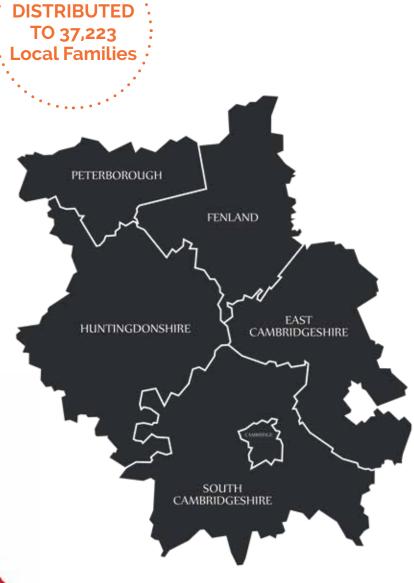

## Cambridgeshire & South Kesteven Cambridgeshire & South Kesteven Cambridgeshire & South Kesteven Cambridgeshire & South Kesteven

- Primary Times is a free 'what's on, where to go' magazine targeting the parents and teachers of primary school children (aged 4-11).
- Published 7 times a year prior to each school holiday plus a 'Back to School' issue in September, Primary Times is distributed to families via their child's school bag.
- Primary Times in Cambridgeshire & South Kesteven distributes 37,223 copies seven times a year and is part of national networking distributing more than 2.2 million copies in 59 regions across the UK and Ireland. BPA Audited.

### Why advertise in Primary Times?

- NICHE MARKETING Primary Times is targeted at a very specific market ie families with children. No wastage.
- EFFECTIVE DISTRIBUTION 37,223 copies to families through primary schools and taken home in the children's book bags.
- GOOD TIMING just before every school holiday families receive fresh information just when they need it.

## **Primary Times Distribution**

Primary Times is distributed to primary schools, libraries and other outlets in Cambridgeshire & South Kesteven

click for more