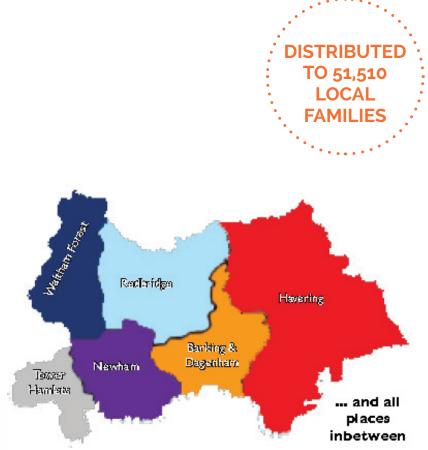

#### Why advertise in Primary Times?

- NICHE MARKETING Primary Times is highly targeted at a very specific market ie families with children. No wastage.
- EFFECTIVE DISTRIBUTION 51,510 copies to families through primary schools. One copy is allocated per family and taken home in the children's book bags.
- GOOD TIMING just before school holidays, families receive fresh information just when they need it.

#### **Primary Times Distribution**

Primary Times is distributed to primary schools and libraries in East London.:

- Waltham Forest
- Newham
- Tower Hamlets
- Redbridge

- Barking and Dagenham
- Havering