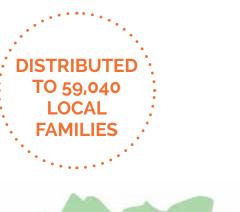

## Why advertise in Primary Times?

- NICHE MARKETING Primary Times is highly targeted at a very specific market ie families with children. No wastage.
- EFFECTIVE DISTRIBUTION 59,040 copies to families through primary schools. One copy is allocated per family and taken home in the children's book bags.
- GOOD TIMING just before every school holiday families receive fresh information just when they need it.