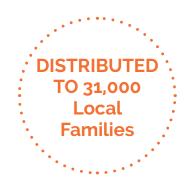

## **What is Primary Times?**

- Primary Times is a free 'what's on, where to go' magazine targeting the parents and teachers of primary school children (aged 4-11).
- Published 7 times a year prior to each school holiday plus a 'Back to School' issue in September, Primary Times is distributed to families via their child's school bag.
- Primary Times in Somerset distributes 31,000 copies four times a year and is part of national networking distributing more than 2.2 million copies in 59 regions across the UK and Ireland.

### Why advertise in Primary Times?

- NICHE MARKETING Primary Times is targeted at a very specific market ie families with children. No wastage.
- EFFECTIVE DISTRIBUTION 31,000 copies to families through primary schools and taken home in the children's book bags.
- GOOD TIMING just before every school holiday families receive fresh information just when they need it.

Schools Publishing Limited. 6 Swan Court, Forder Way, Hampton, Peterborough, Cambridgeshire, PE7 8GX.

C12E

Digital
Advertising:
MPU
£POA per calendar month
Leader board
£POA per calendar month

31,000 copies per issue