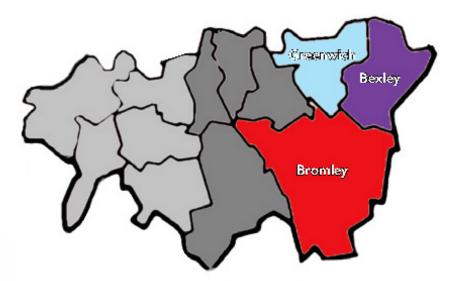

### **Primary Times Distribution**

Primary Times is distributed to primary schools and libraries in South East London in:

- Greenwich
- Bromley
- Bexley

... and all the places inbetween

click for more