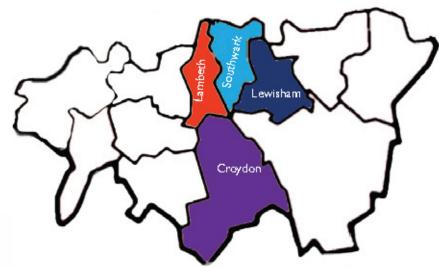

### **Primary Times Distribution**

Primary Times is distributed to primary schools and libraries in South London in:

- Lambeth
- Southwark
- Lewisham
- Croydon

... and all the places inbetween