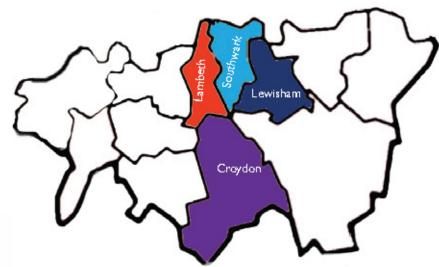

#### **Primary Times Distribution**

Primary Times is distributed to primary schools and libraries in South London in:

- Lambeth
- Southwark
- Lewisham
- Croydon

... and all the places inbetween