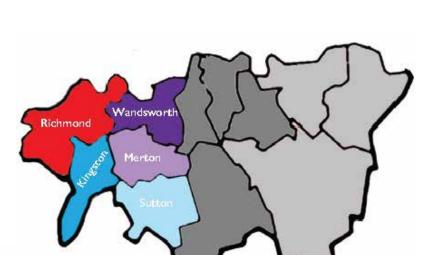

# **Primary Times Distribution**

Primary Times is distributed to primary schools and libraries in South West London in:

Richmond

Merton

Kingston

Sutton

Wandsworth

DISTRIBUTED
TO 38,070
LOCAL
FAMILIES