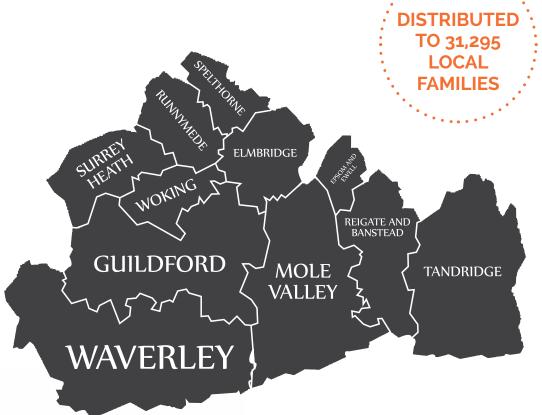

## Why advertise in Primary Times?

- NICHE MARKETING Primary Times is highly targeted at a very specific market ie families with children. No wastage.
- EFFECTIVE DISTRIBUTION 31,295 copies to families through primary schools. One copy is allocated per family and taken home in the children's book bags.
- GOOD TIMING just before every school holiday families receive fresh information just when they need it.

# **Primary Times Distribution**

Primary Times is distributed to primary schools and libraries in Surrey in:

click for more