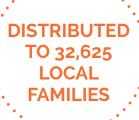

## Why advertise in Primary Times?

- NICHE MARKETING Primary Times is highly targeted at a very specific market ie families with children. No wastage.
- EFFECTIVE DISTRIBUTION 32,625 copies to families through primary schools. One copy is allocated per family and taken home in the children's book bags.
- GOOD TIMING just before every school holiday families receive fresh information just when they need it.