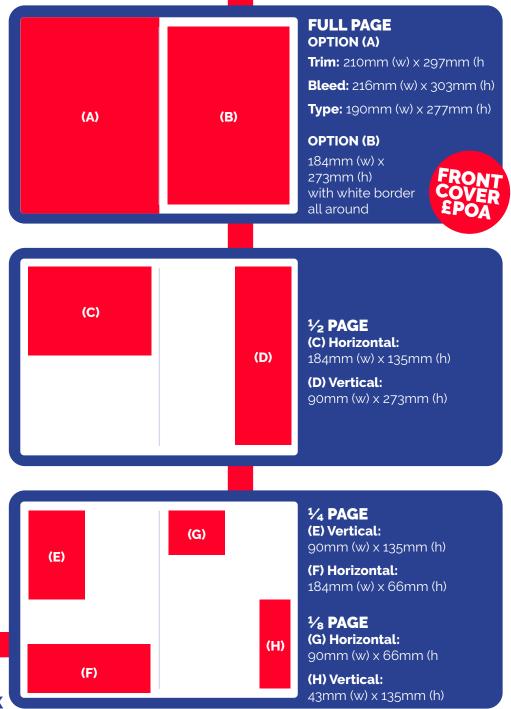

|                                                                                                                                                                                                                                                                                                                                                                                                                                               | Times Winter shortlist of great                                                                                                                                                                                                                                                                                                                                                                                                                                                                                                                                                                                                                                                                                                                                                                                                                                                                                                                                                                                                                                                                                                                                                                                                                                                                                                                                                                                                                                                                                                                                                                                                                                                                                                                                                                                                                                                                                                                                                                                                                                                                                                                                                                                             |                                                                                                                                                                                                                                                                                                                                                                                                                                                      |      |
|-----------------------------------------------------------------------------------------------------------------------------------------------------------------------------------------------------------------------------------------------------------------------------------------------------------------------------------------------------------------------------------------------------------------------------------------------|-----------------------------------------------------------------------------------------------------------------------------------------------------------------------------------------------------------------------------------------------------------------------------------------------------------------------------------------------------------------------------------------------------------------------------------------------------------------------------------------------------------------------------------------------------------------------------------------------------------------------------------------------------------------------------------------------------------------------------------------------------------------------------------------------------------------------------------------------------------------------------------------------------------------------------------------------------------------------------------------------------------------------------------------------------------------------------------------------------------------------------------------------------------------------------------------------------------------------------------------------------------------------------------------------------------------------------------------------------------------------------------------------------------------------------------------------------------------------------------------------------------------------------------------------------------------------------------------------------------------------------------------------------------------------------------------------------------------------------------------------------------------------------------------------------------------------------------------------------------------------------------------------------------------------------------------------------------------------------------------------------------------------------------------------------------------------------------------------------------------------------------------------------------------------------------------------------------------------------|------------------------------------------------------------------------------------------------------------------------------------------------------------------------------------------------------------------------------------------------------------------------------------------------------------------------------------------------------------------------------------------------------------------------------------------------------|------|
| BEST FOR A GIFT                                                                                                                                                                                                                                                                                                                                                                                                                               | BEST FOR AWESOMENESS                                                                                                                                                                                                                                                                                                                                                                                                                                                                                                                                                                                                                                                                                                                                                                                                                                                                                                                                                                                                                                                                                                                                                                                                                                                                                                                                                                                                                                                                                                                                                                                                                                                                                                                                                                                                                                                                                                                                                                                                                                                                                                                                                                                                        | ALL TIME FAVOURITE                                                                                                                                                                                                                                                                                                                                                                                                                                   | 10 C |
| CHARLOTTE'S<br>WEB<br>By EB White                                                                                                                                                                                                                                                                                                                                                                                                             | SPACE BAND<br>By Icm Rether                                                                                                                                                                                                                                                                                                                                                                                                                                                                                                                                                                                                                                                                                                                                                                                                                                                                                                                                                                                                                                                                                                                                                                                                                                                                                                                                                                                                                                                                                                                                                                                                                                                                                                                                                                                                                                                                                                                                                                                                                                                                                                                                                                                                 | THE SNOWMAN<br>By Raymond Briggs                                                                                                                                                                                                                                                                                                                                                                                                                     | f    |
| General Pallion, Classic<br>Age Bangel 7+                                                                                                                                                                                                                                                                                                                                                                                                     | Genrei Adventure, Music<br>Age Range: 3-                                                                                                                                                                                                                                                                                                                                                                                                                                                                                                                                                                                                                                                                                                                                                                                                                                                                                                                                                                                                                                                                                                                                                                                                                                                                                                                                                                                                                                                                                                                                                                                                                                                                                                                                                                                                                                                                                                                                                                                                                                                                                                                                                                                    | General Pallion, Classic<br>Age Range: 3+                                                                                                                                                                                                                                                                                                                                                                                                            |      |
| Price: E22199 (Huffle)<br>Contracting the 20th annihilation of all lime,<br>one of the total based latents of all lime.<br>Data to the latent and allocates of the Puffle<br>Contraction Classics series. The sharp of a<br>Billing per samed lines sub-limed line pet<br>eng Wilkins, and of Wilkins's data friends.<br>Contraction: This classifies hand line pet<br>in performance lines that the data set<br>is detable and for the data. | Price: E14.099 (huffer)<br>An interruptability to of celetrating<br>differences, teletiming in pro-tell, and the<br>power of hereadysis, UNICE BAND is the<br>new out of the UNICE BAND, the<br>level state of the UNICE BAND is the<br>field that a hand allow and size of HAPPy. Same<br>Platchine, a hand allow and size of HAPPy. Same<br>Platchine, a hand allow and size of HAPPy. Same<br>Platchine, a hand allow and size of HAPPy.                                                                                                                                                                                                                                                                                                                                                                                                                                                                                                                                                                                                                                                                                                                                                                                                                                                                                                                                                                                                                                                                                                                                                                                                                                                                                                                                                                                                                                                                                                                                                                                                                                                                                                                                                                                 | Priori ET199 (Puffie)<br>This eallises, inspeed by the classics late<br>foremunit involution late values of classics<br>Raymonal Brogot, Instances Sourcentyy<br>revolvered introducial antioochic lateral and the<br>1982 Bits, astergobia e lateral listed an the<br>1982 Bits, astergobia e lateral listed and the<br>1982 Bits, astergobia e lateral listed and the<br>Data right, under the gilbering sizes, the<br>listerwards currents is 10H |      |
| BEST FOR A PAGE-TURNER                                                                                                                                                                                                                                                                                                                                                                                                                        | BEST FOR FRIENDSHIP                                                                                                                                                                                                                                                                                                                                                                                                                                                                                                                                                                                                                                                                                                                                                                                                                                                                                                                                                                                                                                                                                                                                                                                                                                                                                                                                                                                                                                                                                                                                                                                                                                                                                                                                                                                                                                                                                                                                                                                                                                                                                                                                                                                                         | SMART THINKING                                                                                                                                                                                                                                                                                                                                                                                                                                       |      |
| THE MINISTRY<br>OF UNLADYLIKE<br>ACTIVITY<br>By Richin Stevens                                                                                                                                                                                                                                                                                                                                                                                | PROJECT FAIRY<br>By Jaqueline Witch<br>throasachy karber<br>bas                                                                                                                                                                                                                                                                                                                                                                                                                                                                                                                                                                                                                                                                                                                                                                                                                                                                                                                                                                                                                                                                                                                                                                                                                                                                                                                                                                                                                                                                                                                                                                                                                                                                                                                                                                                                                                                                                                                                                                                                                                                                                                                                                             | WHAT DO YOU<br>THINK?<br>By Nathow Synch                                                                                                                                                                                                                                                                                                                                                                                                             | N.   |
| General Pullion, Myllery<br>Age Bangel In<br>Price (212.99 (Puller)                                                                                                                                                                                                                                                                                                                                                                           | Genes Family Priorititip<br>Age Bangel 7*<br>Prior 21239 (Pullin)                                                                                                                                                                                                                                                                                                                                                                                                                                                                                                                                                                                                                                                                                                                                                                                                                                                                                                                                                                                                                                                                                                                                                                                                                                                                                                                                                                                                                                                                                                                                                                                                                                                                                                                                                                                                                                                                                                                                                                                                                                                                                                                                                           | Dentex Inspiring, Malustanat<br>Age Earge: En<br>Polar ED-M (Halbelle)                                                                                                                                                                                                                                                                                                                                                                               | 123  |
| 1962, Enland N kill mek and a locard hem<br>of the Brokin followerkeet of collect the<br>Messiky of Linkalyshe Allandy Is konnegators,<br>skilderer, and discenselse to hele end the<br>war of the Mer May Wong shows the Hele<br>Broge May Level of the disc was all<br>the generic of gen.<br>BEST FOR LEADNING                                                                                                                             | A load over charactering they have<br>the back and particle there have<br>back and the second second second<br>back and the second second second second<br>second second second second second second<br>second second second second second second second<br>second second second second second second second<br>second second second second second second<br>second second second second second second second second second<br>second second second second second second second second<br>second second secon | The new children's beam from avoid<br>announg and techniciting autoings new time<br>Dynagiana and the good waters are stand<br>floating and goods models to kale.<br>Natilitiwa Topit's basis hetics (strongs<br>discours here detailed, and discoursements<br>can give them new tables, throngs<br>bendriving, and help change the summit<br>bendriving, and help change the summit                                                                 |      |
| STAY CURIOUS<br>AND KEEP<br>EXPLORING<br>By Enly (dardell                                                                                                                                                                                                                                                                                                                                                                                     | HAPPY FROM<br>HEAD TO TOE<br>By Fearre Cotton                                                                                                                                                                                                                                                                                                                                                                                                                                                                                                                                                                                                                                                                                                                                                                                                                                                                                                                                                                                                                                                                                                                                                                                                                                                                                                                                                                                                                                                                                                                                                                                                                                                                                                                                                                                                                                                                                                                                                                                                                                                                                                                                                                               | STORIES OF<br>PEACE AND<br>KINOMESS<br>By Elizabeth Laird<br>Incasacety Mindelet.<br>Anni                                                                                                                                                                                                                                                                                                                                                            | Fa   |
| Sense: Science, Activity<br>Apr Bange: 3+<br>Price: E37/91 (Chronicle Price)                                                                                                                                                                                                                                                                                                                                                                  | General Health, Wellinsong<br>App Rangel In-<br>Proto (2019) (Pullin)                                                                                                                                                                                                                                                                                                                                                                                                                                                                                                                                                                                                                                                                                                                                                                                                                                                                                                                                                                                                                                                                                                                                                                                                                                                                                                                                                                                                                                                                                                                                                                                                                                                                                                                                                                                                                                                                                                                                                                                                                                                                                                                                                       | Generic Pullion, Classic<br>App Range: S+<br>Price: C25/PE (Other River Books)                                                                                                                                                                                                                                                                                                                                                                       | CH   |
| Page: E3259 (Chronicle Point)<br>This bank has 50 annarry, indelity and<br>ordere obligate associated to do with<br>the whole themp. Entry Estimated inguises,<br>party gets to discourt 33294                                                                                                                                                                                                                                                | Near EX00 (Vulle)<br>A unique taxonget their takes children<br>through the loads loady part by loady<br>part, parkey takes tays for loading after<br>physical and mental welfactory.                                                                                                                                                                                                                                                                                                                                                                                                                                                                                                                                                                                                                                                                                                                                                                                                                                                                                                                                                                                                                                                                                                                                                                                                                                                                                                                                                                                                                                                                                                                                                                                                                                                                                                                                                                                                                                                                                                                                                                                                                                        | Prize C1699 (Olive Rany Bolick)<br>DatTring General Dynamics, Sankas,<br>Sprin, Effording, Maledan, Yonan, and A-<br>sare Diplace Dary Source Data to inquire<br>hope and reconstitution.                                                                                                                                                                                                                                                            | CH   |