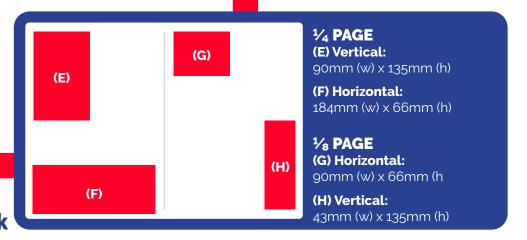

#### **FILE FORMATS**

We prefer high resolution PDFs with all colours set to CMYK and all fonts embedded. We can also use TIFF and JPEG files (CMYK, 300dpi). We can't accept Word, Publisher or Powerpoint files.