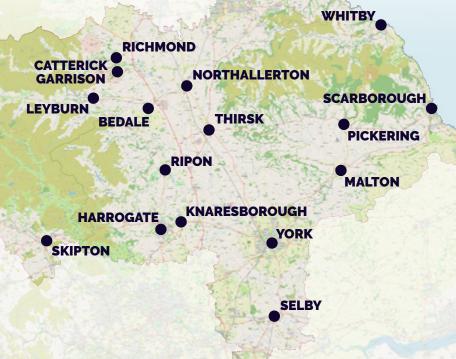

PRIMARY TIMES
DISTRIBUTION
Our distribution ensures

comprehensive coverage across North Yorkshire:

Skipton

• Bedale

Leyburn

Harrogate

Ripon

York

Malton

Whitby

Thirsk

Selby

Pickering

Catterick Garrison

Knaresborough

40,000

**COPIES OF** 

**EACH ISSUE** 

**DELIVERED** 

Scarborough

RichmondNorthallerton